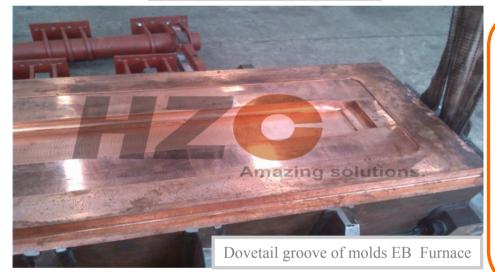

## Water cooled copper molds and dovetail groove of furnace EBCHR, EHCHM, PACHM

EB furnace is mainly employed for the production of refractory and reactive metals (tantalum, niobium, molybdenum, tungsten, vanadium, hafnium, zirconium, titanium) and their alloys.