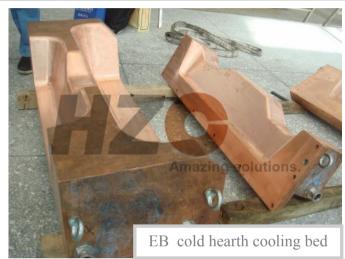

Cold hearth, copper cooling bed and overflow clip for Furnace EB-CHM, EBCHR, PACHM-HZC successfully produced the copper cold hearth core parts of ALD EBCHR furnace, and optimized design of water channels. HZC produced the cooling bed and overflow clip by forging and machining process. Material is pure copper 99.9% from Chinalco Luoyang Copper Co., Ltd.

The cold hearth is mainly used for EBCHR, EBCHM, PACHM Furnace to remelting and refining refractory and reactive metals and alloys.

Raw Materials | Machining Factory | Professional Design | Project contracting | Strict Quality Control | Transportation