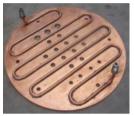

## Water cooled copper molds and dovetail groove of furnace EBCHR, EHCHM, PACHM

EB furnace is mainly employed for the production of refractory and reactive metals (tantalum, niobium, molybdenum, tungsten, vanadium, hafnium, zirconium, titanium) and their alloys.