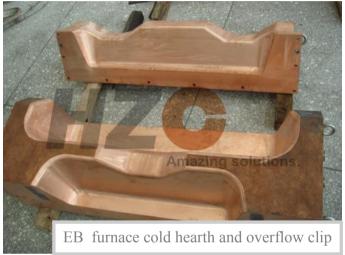

Cold hearth, copper cooling bed and overflow clip for Furnace EB-CHM, EBCHR, PACHM-HZC successfully produced the copper cold hearth core parts of ALD EBCHR furnace, and optimized design of water channels. HZC produced the cooling bed and overflow clip by forging and machining process. Material is pure copper 99.9% from Chinalco Luoyang Copper Co., Ltd.

The cold hearth is mainly used for EBCHR, EBCHM, PACHM Furnace to remelting and refining refractory and reactive metals and alloys.

Raw Materials | Machining Factory | Professional Design | Project contracting | Strict Quality Control | Transportation