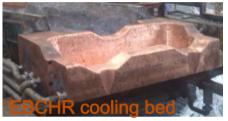

Cold hearth, copper cooling bed and overflow clip for Furnace EB-CHM, EBCHR, PACHM-HZC successfully produced the copper cold hearth core parts of ALD EBCHR furnace, and optimized design of water channels. HZC produced the cooling bed and overflow clip by forging and machining process. Material is pure copper 99.9% from Chinalco Luoyang Copper Co., Ltd.

The cold hearth is mainly used for EBCHR, EBCHM, PACHM Furnace to remelting and refining refractory and reactive metals and alloys.

Raw Materials | Machining Factory | Professional Design | Project contracting | Strict Quality Control | Transportation