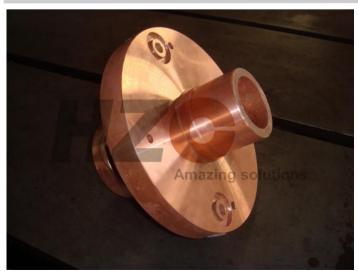

, and optimized design of water channels. HZC produced the cooling bed and overflow clip by forging and machining process. Material is pure copper 99.9% from Chinalco Luoyang Copper Co., Ltd.

The cold hearth is mainly used for EBCHR, EBCHM, PACHM Furnace to remelting and refining refractory and reactive metals and alloys.





















Raw Materials | Machining Factory | Professional Design | Project contracting | Strict Quality Control | Transportation

## Water cooled copper molds and dovetail groove of furnace EBCHR, EHCHM, PACHM







EB furnace is mainly employed for the production of refractory and reactive metals (tantalum, niobium, molybdenum, tungsten, vanadium, hafnium, zirconium, titanium) and their alloys.

## Pressure platform of electron gun EB Furnace EBCHR, EBCHM