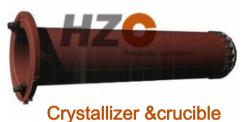

Cold hearth, copper cooling bed and overflow clip for Furnace EB-CHM, EBCHR, PACHM-HZC successfully produced the copper cold hearth core parts of ALD EBCHR furnace, and optimized design of water channels. HZC produced the cooling bed and overflow clip by forging and machining process. Material is pure copper 99.9% from Chinalco Luoyang Copper Co., Ltd.

The cold hearth is mainly used for EBCHR, EBCHM, PACHM Furnace to remelting and refining refractory and reactive metals and alloys.

Raw Materials | Machining Factory | Professional Design | Project contracting | Strict Quality Control | Transportation