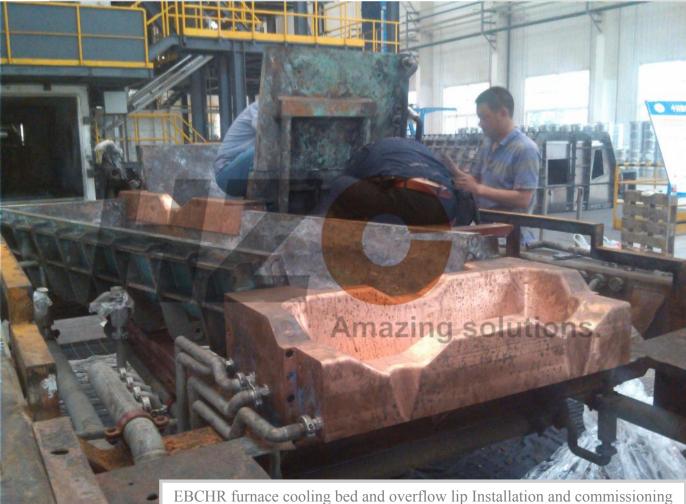

Cold hearth, copper cooling bed and overflow clip for Furnace EB-CHM, EBCHR, PACHM-HZC successfully produced the copper cold hearth core parts of ALD EBCHR furnace, and optimized design of water channels. HZC produced the cooling bed and overflow clip by forging and machining process. Material is pure copper 99.9% from Chinalco Luoyang Copper Co., Ltd.

The cold hearth is mainly used for EBCHR, EBCHM, PACHM Furnace to remelting and refining refractory and reactive metals and alloys.

Raw Materials | Machining Factory | Professional Design | Project contracting | Strict Quality Control | Transportation