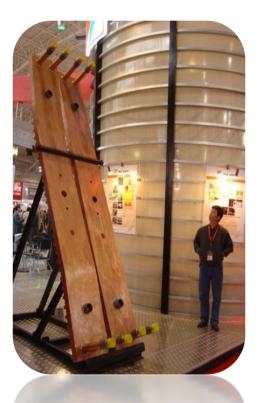

## Water cooled copper molds and dovetail groove of furnace EBCHR, EHCHM, PACHM

EB furnace is mainly employed for the production of refractory and reactive metals (tantalum, niobium, molybdenum, tungsten, vanadium, hafnium, zirconium, titanium) and their alloys.