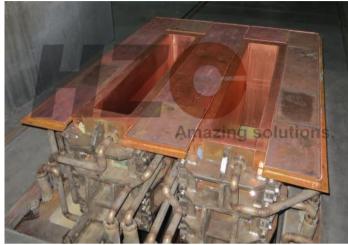

## Water cooled copper molds and dovetail groove of furnace EBCHR, EHCHM, PACHM

EB furnace is mainly employed for the production of refractory and reactive metals (tantalum, niobium, molybdenum, tungsten, vanadium, hafnium, zirconium, titanium) and their alloys.