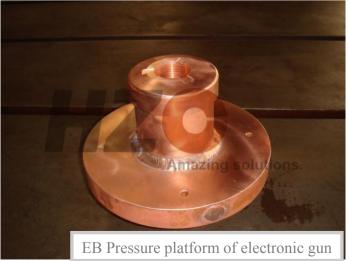

and optimized design of water channels. HZC produced the cooling bed and overflow clip by forging and machining process. Material is pure copper 99.9% from Chinalco Luoyang Copper Co., Ltd.

The cold hearth is mainly used for EBCHR, EBCHM, PACHM Furnace to remelting and refining refractory and reactive metals and alloys.





















Raw Materials | Machining Factory | Professional Design | Project contracting | Strict Quality Control | Transportation

## Water cooled copper molds and dovetail groove of furnace EBCHR, EHCHM, PACHM







EB furnace is mainly employed for the production of refractory and reactive metals (tantalum, niobium, molybdenum, tungsten, vanadium, hafnium, zirconium, titanium) and their alloys.

## Pressure platform of electron gun EB Furnace EBCHR, EBCHM