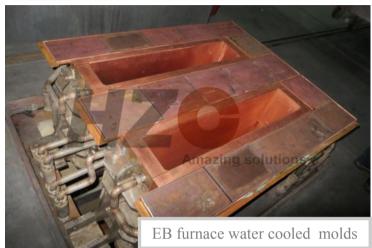

## Water cooled copper molds and dovetail groove of furnace EBCHR, EHCHM, PACHM

EB furnace is mainly employed for the production of refractory and reactive metals (tantalum, niobium, molybdenum, tungsten, vanadium, hafnium, zirconium, titanium) and their alloys.